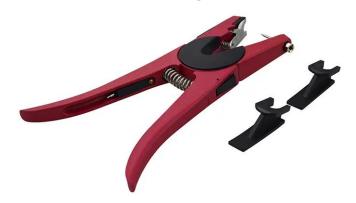

## **Quick Details**

Ear tag applicator is a pliers to install the ear tag on the pig, sheep, cattle and more.

High quality, aluminum alloy material, shell high-grade painting material never rust, durable. Reasonable design according to the human palm, automatic lock, energy saving and easy to operate.

## **Description**

| Product Name | Animal ear tag plier                   |
|--------------|----------------------------------------|
| Usage        | Fixed the ear tag on the animal ear    |
| Material     | Aluminum alloy                         |
| Size         | 24*6.5cm                               |
| Weight       | 340g                                   |
| Consumable   | Ear tag pin/needle                     |
| Suitable     | Female ear tag, male ear tag           |
| Package      | OPP Bag, carton package for applicator |