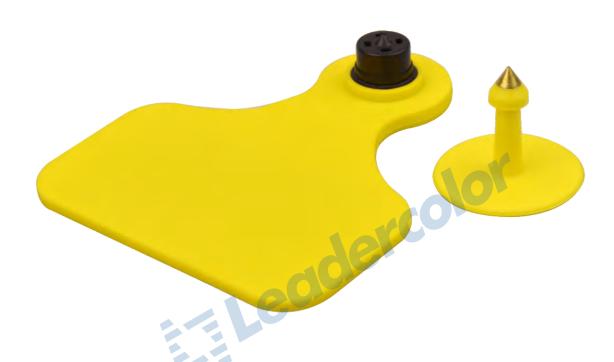

## Picture -

#### **Quick Details**

LDR-8370A UHF RFID Ear Tag is shaped in square with water-permeable cap which ensures tamper proof function and outflow of water and blood to avoid animal ear infection. It is designed for livestock management which is effective to keep tracking of livestock, such as cows, sheeps and deers. It helps ranchers to manage their sheeps easily and time-saving, not only on counting sheep numbers, but also record their vaccine, growth, weight and so on.

# Physical Parameter -

| Size                  | Tag: 83×70×14.4mm, Stud: Dia 29×24.8mm (Item: stud248)             |
|-----------------------|--------------------------------------------------------------------|
| Color                 | Yellow, other color customized                                     |
| Antenna Material      | PET+ Aluminum Etching                                              |
| Surface Material      | TPU, soft, environmental friendly and non-toxic                    |
| Installation          | Ear tag plier                                                      |
| Operating Temperature | -30°C ~ +85°C                                                      |
| Operating Humidity    | 20% ~ 90%RH                                                        |
| Package               | Ear tag&stud/set, 100sets/bag, 10bags/carton                       |
| Customized Service    | Laser printing, EPC Pre-written, Color, Laser Printing, Chip&Inlay |