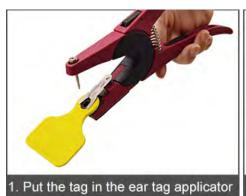

# Physical Parameter -

| Size                  | Tag: 83×70×14.4mm, Stud: Dia 29×24.8mm (Item: stud248)             |
|-----------------------|--------------------------------------------------------------------|
| Color                 | Yellow, other color customized                                     |
| Antenna Material      | PET+ Aluminum Etching                                              |
| Surface Material      | TPU, soft, environmental friendly and non-toxic                    |
| Installation          | Ear tag plier                                                      |
| Operating Temperature | -30°C ~ +85°C                                                      |
| Operating Humidity    | 20% ~ 90%RH                                                        |
| Package               | Ear tag&stud/set, 100sets/bag, 10bags/carton                       |
| Customized Service    | Laser printing, EPC Pre-written, Color, Laser Printing, Chip&Inlay |