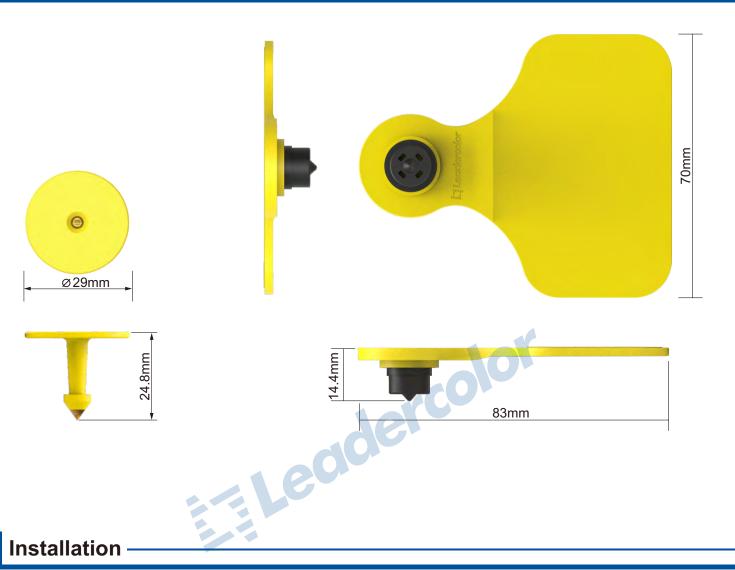

# Physical Parameter -

| Size                  | Tag: 83×70×14.4mm, Stud: Dia 29×24.8mm (Item: stud248)             |
|-----------------------|--------------------------------------------------------------------|
| Color                 | Yellow, other color customized                                     |
| Antenna Material      | PET+ Aluminum Etching                                              |
| Surface Material      | TPU, soft, environmental friendly and non-toxic                    |
| Installation          | Ear tag plier                                                      |
| Operating Temperature | -30°C ~ +85°C                                                      |
| Operating Humidity    | 20% ~ 90%RH                                                        |
| Package               | Ear tag&stud/set, 100sets/bag, 10bags/carton                       |
| Customized Service    | Laser printing, EPC Pre-written, Color, Laser Printing, Chip&Inlay |

## Size