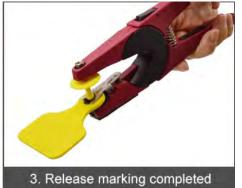

# Physical Parameter -

| Size                  | Tag: 83×70×14.4mm, Stud: Dia 29×24.8mm (Item: stud248)             |
|-----------------------|--------------------------------------------------------------------|
| Color                 | Yellow, other color customized                                     |
| Antenna Material      | PET+ Aluminum Etching                                              |
| Surface Material      | TPU, soft, environmental friendly and non-toxic                    |
| Installation          | Ear tag plier                                                      |
| Operating Temperature | -30°C ~ +85°C                                                      |
| Operating Humidity    | 20% ~ 90%RH                                                        |
| Package               | Ear tag&stud/set, 100sets/bag, 10bags/carton                       |
| Customized Service    | Laser printing, EPC Pre-written, Color, Laser Printing, Chip&Inlay |