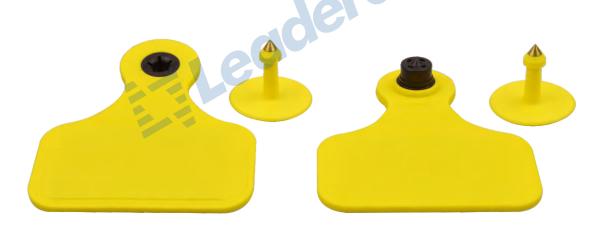

## Size

# Physical Parameter -

| Size                  | Tag: 83×70×14.4mm, Stud: Dia 29×24.8mm (Item: stud248)             |
|-----------------------|--------------------------------------------------------------------|
| Color                 | Yellow, other color customized                                     |
| Antenna Material      | PET+ Aluminum Etching                                              |
| Surface Material      | TPU, soft, environmental friendly and non-toxic                    |
| Installation          | Ear tag plier                                                      |
| Operating Temperature | -30°C ~ +85°C                                                      |
| Operating Humidity    | 20% ~ 90%RH                                                        |
| Package               | Ear tag&stud/set, 100sets/bag, 10bags/carton                       |
| Customized Service    | Laser printing, EPC Pre-written, Color, Laser Printing, Chip&Inlay |