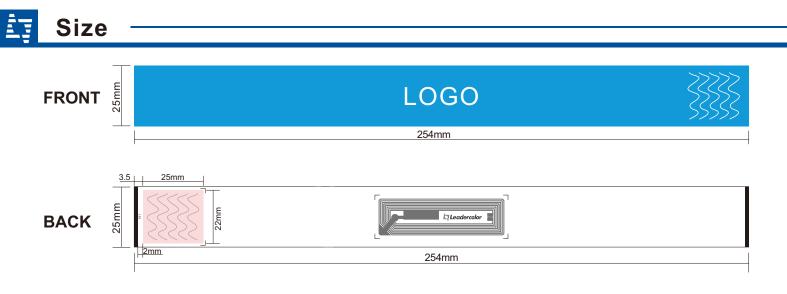

### Physical Parameter

| Size                  | 254×25mm                                               |  |
|-----------------------|--------------------------------------------------------|--|
| Substrate Material    | PP paper (Customized)                                  |  |
| Antenna Material      | Aluminum Etching                                       |  |
| Surface Material      | Thermal Printable PP paper                             |  |
| Encode                | Supported                                              |  |
| Installation          | Self adhesive                                          |  |
| Operating Temperature | -25℃ ~ +80℃                                            |  |
| Operating Humidity    | 20% ~ 90%RH                                            |  |
| Package               | Single or roll                                         |  |
| Customized Service    | HF Chip / Antenna / Material / Glue / Printing / Craft |  |
| Details               |                                                        |  |