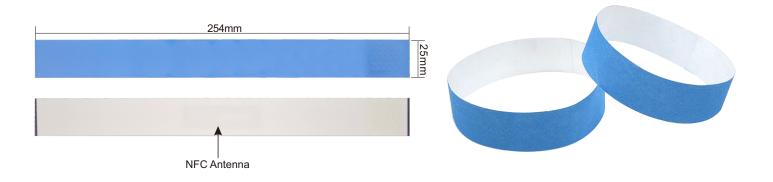

### Physical Parameter

| Size                  | 254×25mm                                               |  |
|-----------------------|--------------------------------------------------------|--|
| Substrate Material    | PP paper (Customized)                                  |  |
| Antenna Material      | Aluminum Etching                                       |  |
| Surface Material      | Thermal Printable PP paper                             |  |
| Encode                | Supported                                              |  |
| Installation          | Self adhesive                                          |  |
| Operating Temperature | -25℃ ~ +80℃                                            |  |
| Operating Humidity    | 20% ~ 90%RH                                            |  |
| Package               | Single or roll                                         |  |
| Customized Service    | HF Chip / Antenna / Material / Glue / Printing / Craft |  |
| Details               |                                                        |  |